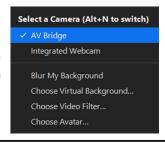

## Zoom Video Input Selection:

Select **AV Bridge** as the camera option within the Zoom meeting.