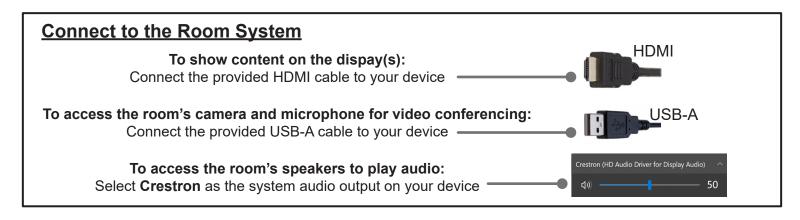

## **AV QUICK START GUIDE**

Push either power symbol to turn the system off

The menu tab allows you to navigate to different pages of the touch panel

Select "Station Selfview" for each individual station to display their content locally