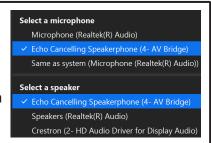

## Zoom Audio Input/Output Selection:

Select Echo Cancelling
Speakerphone as the
Microphone and speaker option
within the Zoom meeting.

Learning Spaces Technology

UNIVERSITY OF COLORADO BOULDER

OFFICE OF INFORMATION TECHNOLOGY