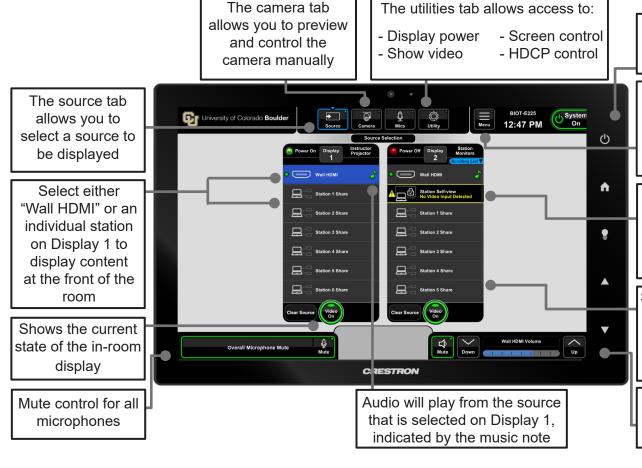

## **AV QUICK START GUIDE**

Push either power symbol to turn the system off

The menu tab allows you to navigate to different pages of the touch panel

Select "Station Selfview" for each individual station to display their content locally

Select an individual station to display that stations content at every station

Volume control for the selected source